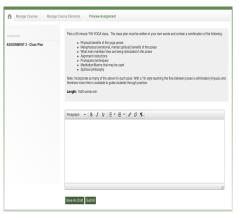

## Assignments

Your assignments and activities can also be done inside the platform. The activities and assignment section provides you with typing tools for you to work with.

You do not need to finish it all in one go. You will have the option to "Save draft" and "Submit". Use "Save draft" to keep your progress saved in the system so you can come back to it and keep working on it.

The "Submit" button will send your work to your teacher for marking. After you have submitted you won't be able to edit your work, so be sure you are done and happy with it before you "submit".