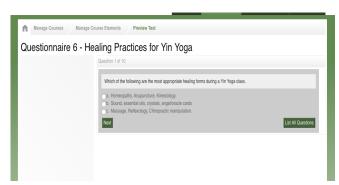

## Questionnaires.

You'll have 14 questionnaires to complete during the course. They pertain to information and topics discussed in the materials. Make sure you watch and study the module related to a questionnaire and thoroughly read the related notes before you submit your answers.

Questionnaires are a combination of multiple choice and True/False questions.